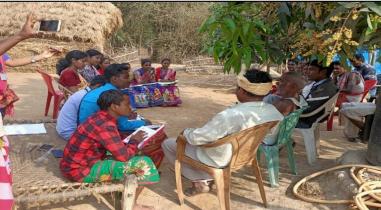

Glimpses of Zoology Field study/excursion and front page of the field work report submitted by Zoology (H) student as part of the syllabus of Vidyasagar University