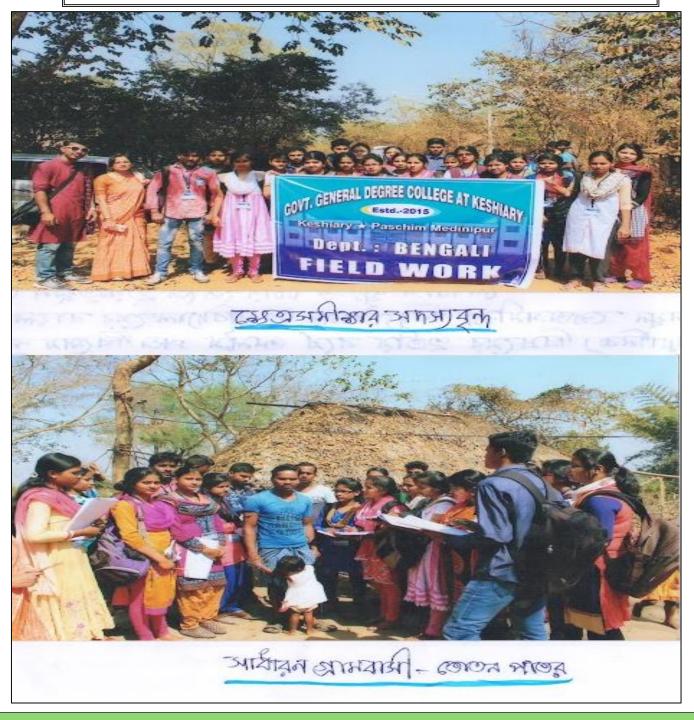

## **GOVERNMENT GENERAL DEGREE COLLEGE, KESHIARY**

At.-Telipukur : P.O.- Tilaboni Mahisamura : P.S.- Keshiary
Dist- Paschim Medinipur : PIN-721135
www.ggdckeshiary.ac.in

**Internal Assessments: Continuous Evaluation:** Field Reports/Excursions

Glimpses of Santali Field study and interaction of students with community by Santali (H) student as part of the syllabus of Vidyasagar University