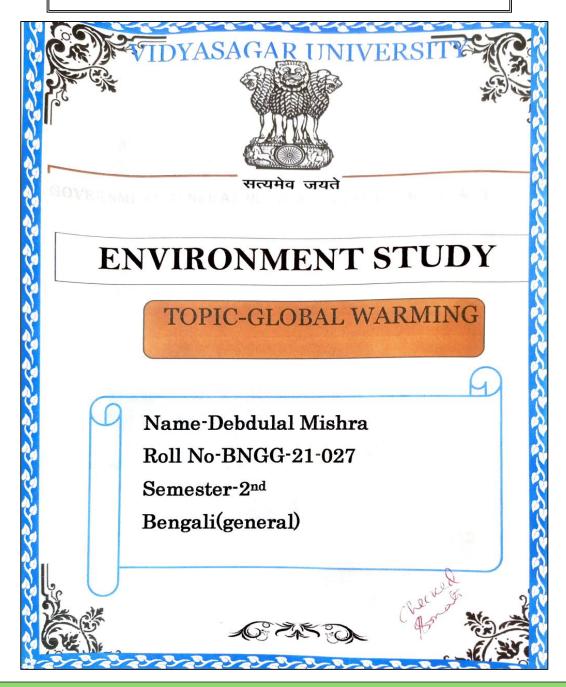

Front page of the compulsory ENVS project work submitted by candidate as part of the syllabus of Vidyasagar University