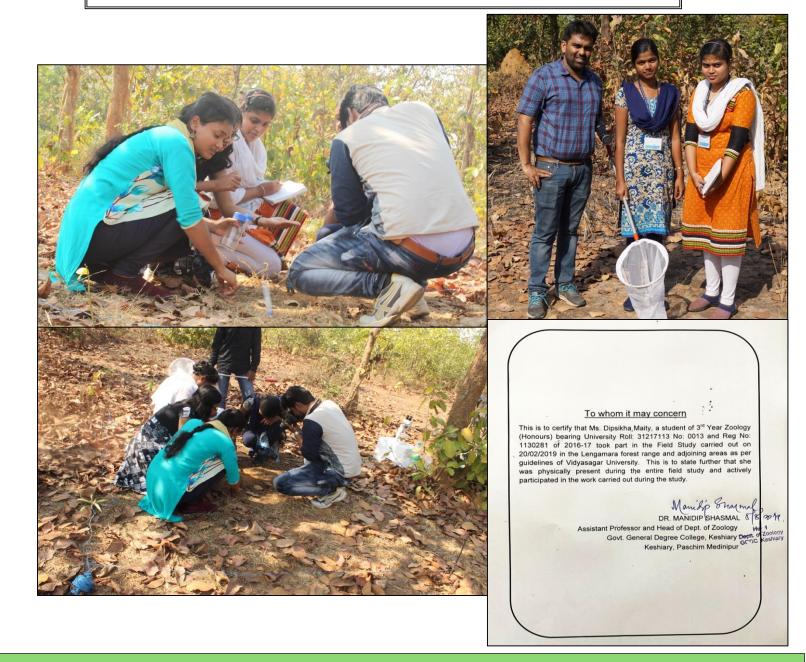

## **GOVERNMENT GENERAL DEGREE COLLEGE, KESHIARY**

At.-Telipukur : P.O.- Tilaboni Mahisamura : P.S.- Keshiary
Dist- Paschim Medinipur : PIN-721135

**Internal Assessments: Continuous Evaluation:** Field Reports/Excursions

Glimpses of Zoology Field study/excursion and front page of the field work report submitted by Zoology (H) student as part of the syllabus of Vidyasagar University