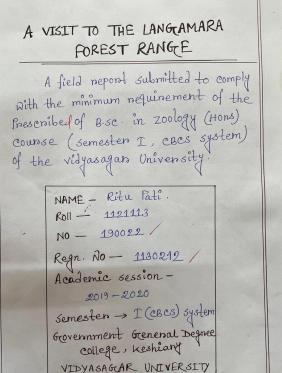

Front page of the project work submitted by student of Zoology (H) as part of the syllabus of Vidyasagar University

Officer-in-Charge Govt. Gen. Delige