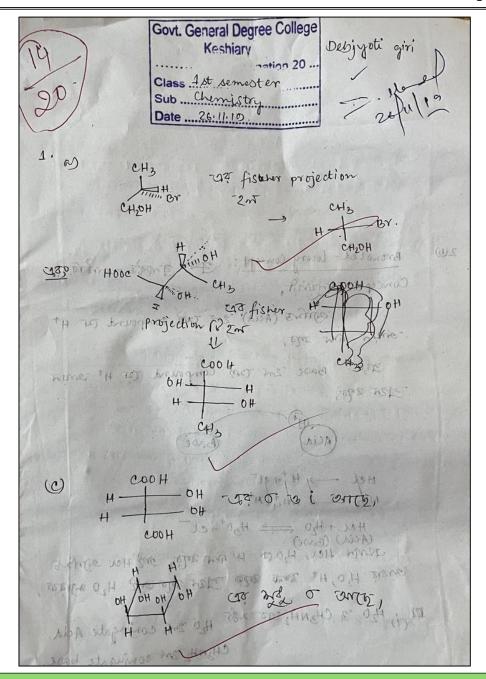

## **GOVERNMENT GENERAL DEGREE COLLEGE, KESHIARY**

At.-Telipukur : P.O.- Tilaboni Mahisamura : P.S.- Keshiary
Dist- Paschim Medinipur : PIN-721135
www.ggdckeshiary.ac.in

Internal Assessments: Continuous Evaluation: Classroom/Lab quiz

Glimpses of classroom quiz organized by Dept. of Chemistry as part of Internal Assessment