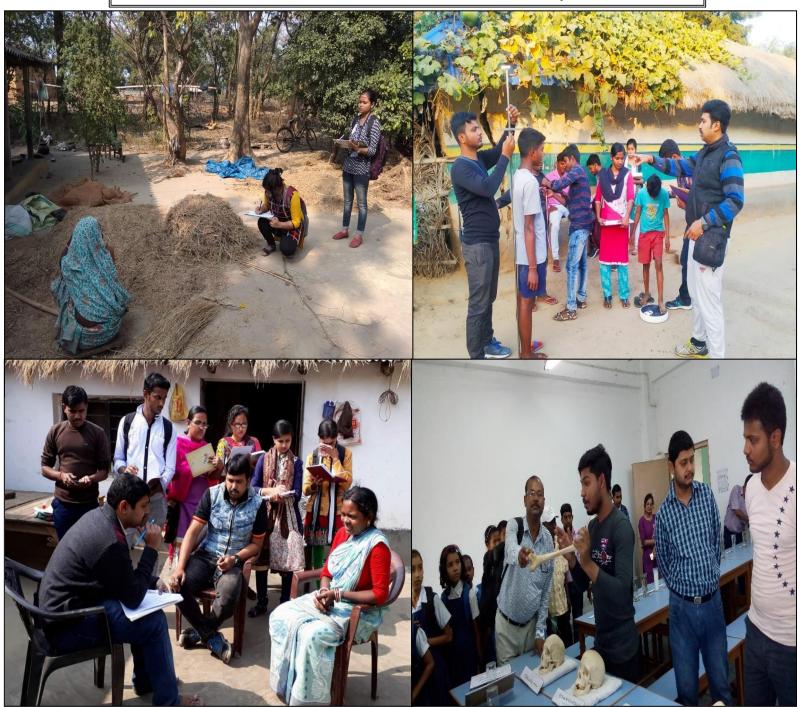

### प. बंगाल से मानव शास्त्र पर शोध को पहुंचे छात्र

मानव शास्त्र पर शोध करते बंगाल के विद्यार्थी • संवाद सूत्र, गालूडीह : पश्चिम
वंगाल अंतर्गत पश्चिम मिदनापुर
जिला के केशियाड़ी गर्वमेंट जनरल
डिग्री कॉलेज के मानव शास्त्र विद्यार्थी
संथाली जाती पर शोध के लिए 6
सदस्यीय टीम गालूडीह पहुंचे। ये सभी
विद्यार्थी मानव शास्त्र के 6 सेमेस्टर के
हैं, महुलिया पंचायत के संथाल बहुल
गांव की धातकीडीह में संथालों की
जीवनी पर 12 दिन तक शोध करेंगे।
टीम में तीन शिक्षक, सयनत दास,
अरित समजदार एवं पापिया राय
शामिल है। इस दौरान टीम में संथाल

समाज के आर्थिक, सामाजिक, धर्म व उनके रहन सहन पर शोध करेंगे। टीम की ओर से गांव के लोगों की स्वास्थ्य जांच भी कराया गया साथ ही कुपोषण से बचने की उपाय भी बताया गया। शिक्षिका पापिया राय ने कही की पिछले 12 फरवरी से गांव में ग्रामीण क्षेत्र के संथाल परिवारों के बारे में शोध किया जा रहा है। उनके रहन सहन बेहतरीन हो इस पर भी उनके द्वारा सुझाव दिया जा रहा है। मानव शास्त्र में संथालों की जीवनी पर शोध जरूरी है।