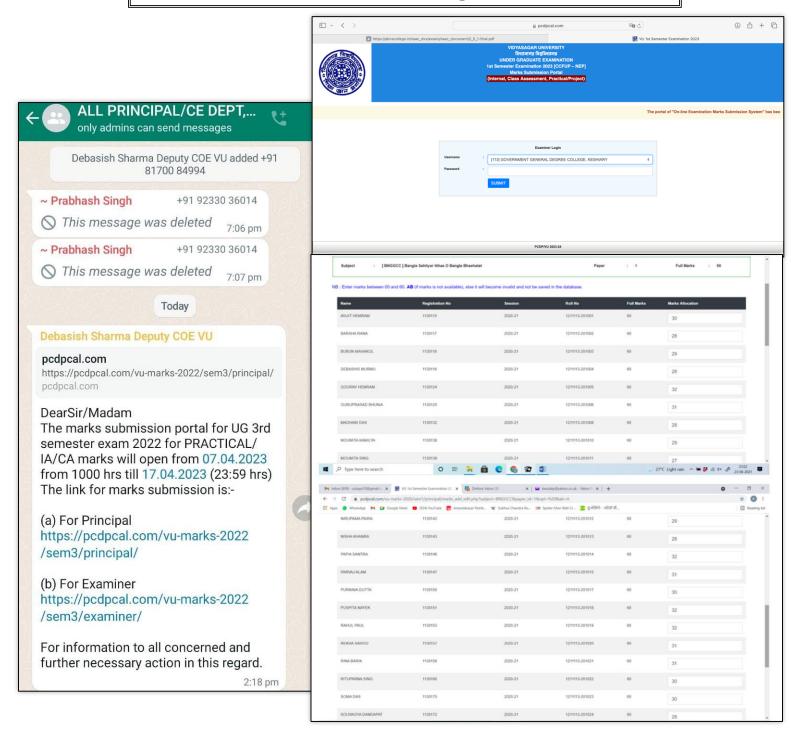

#### 2.5. Evaluation Process and Reforms

2.5.1. Mechanism of Internal/External Assessment in transparent and the grievance redressal system is time-bound and efficient

## Table of contents of documents

| S1.<br>No.                                 | Contents                                         |
|--------------------------------------------|--------------------------------------------------|
| 1. Internal Assessments                    |                                                  |
| Methods and tools of continuous evaluation | Projects                                         |
| continuous evaluation                      | Field Reports • Educational Excursions           |
|                                            | Classroom • Lab quizzes                          |
|                                            | Student Seminars • Group Discussions • Workshops |
| Internal Examinations                      | Internal examination sub-committee               |
|                                            | Notice of internal examinations •                |
|                                            | Specimen question papers and answer scripts      |
|                                            | Records of internal marks                        |
| 2. External Assessment: structure          | External examination notices:                    |
| and function                               | procurement and display                          |
|                                            | Data verification • Admit Card                   |
|                                            | Marks upload • Submission • Record               |
|                                            | keeping                                          |
|                                            | Marks statement distribution • University        |
|                                            | Assignments by faculties                         |
| 3. Grievance Redressal                     | Continuous grievance redressal through           |
| through college                            | college administration                           |