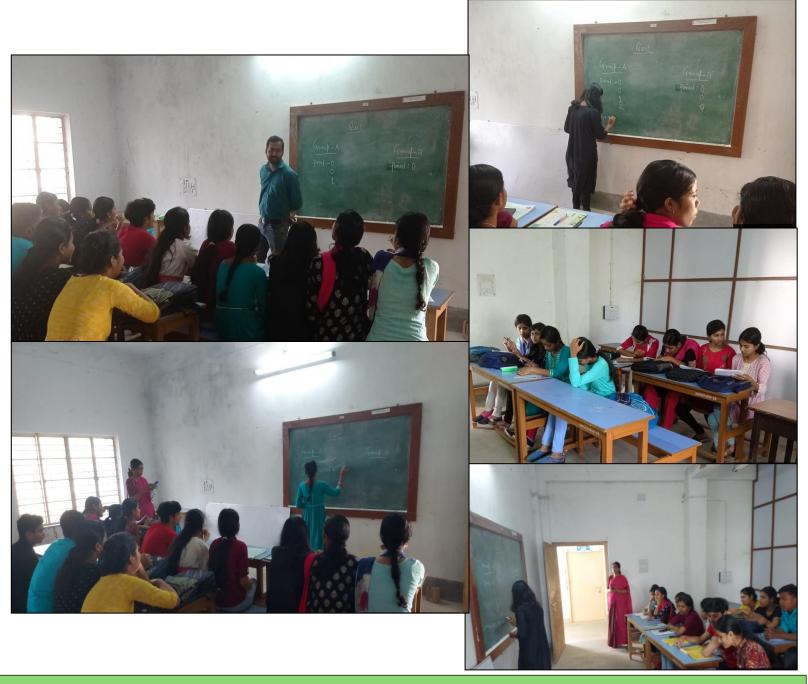

## **GOVERNMENT GENERAL DEGREE COLLEGE, KESHIARY**

At.-Telipukur : P.O.- Tilaboni Mahisamura : P.S.- Keshiary
Dist- Paschim Medinipur : PIN-721135
www.ggdckeshiary.ac.in

Internal Assessments: Continuous Evaluation: Classroom/Lab quiz

Glimpses of classroom quiz organized by Dept. of Chemistry as part of Internal Assessment