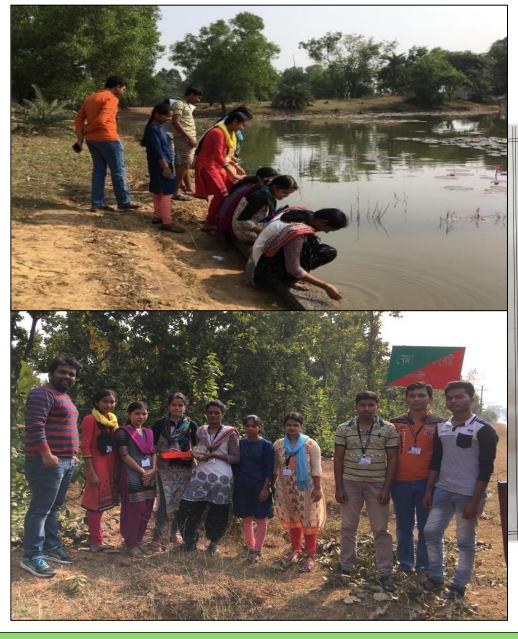

## **GOVERNMENT GENERAL DEGREE COLLEGE, KESHIARY**

At.-Telipukur : P.O.- Tilaboni Mahisamura : P.S.- Keshiary
Dist- Paschim Medinipur : PIN-721135
www.ggdckeshiary.ac.in

**Internal Assessments: Continuous Evaluation:** Field Reports/Excursions

Glimpses of Zoology Field study/excursion and front page of the field work report submitted by Zoology (H) student as part of the syllabus of Vidyasagar University