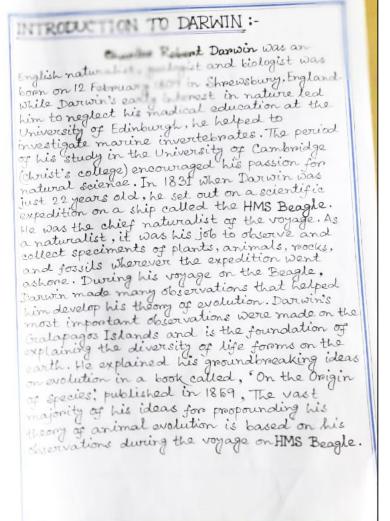

Front page of the Field work report submitted by Bengali (H) student as part of the syllabus of Vidyasagar University