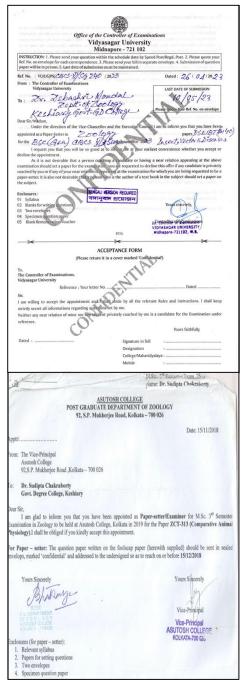

Front page of the project work submitted by student of Zoology (H) as part of the syllabus of Vidyasagar University

Officer-in-Charge Govt. Gen. Delige