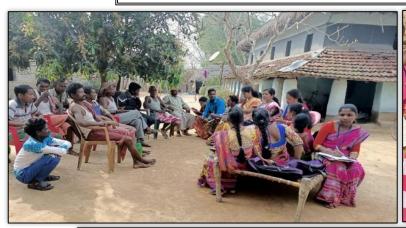

Glimpses of Zoology Field study/excursion and front page of the field work report submitted by Zoology (H) student as part of the syllabus of Vidyasagar University