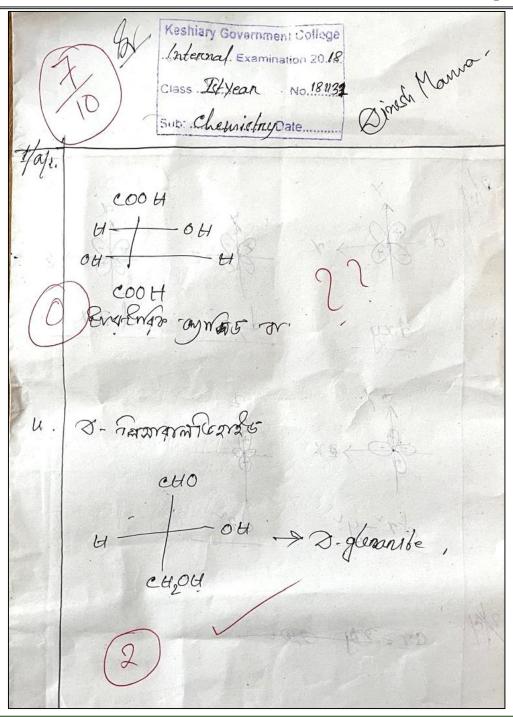

## **GOVERNMENT GENERAL DEGREE COLLEGE, KESHIARY**

At.-Telipukur : P.O.- Tilaboni Mahisamura : P.S.- Keshiary
Dist- Paschim Medinipur : PIN-721135
www.ggdckeshiary.ac.in

Internal Assessments: Continuous Evaluation: Classroom/Lab quiz

Glimpses of classroom quiz organized by Dept. of Chemistry as part of Internal Assessment