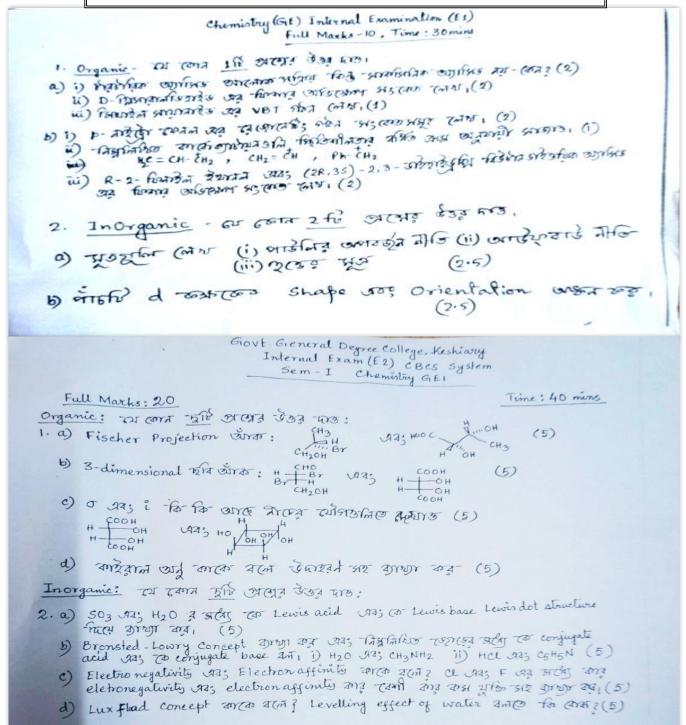

## **GOVERNMENT GENERAL DEGREE COLLEGE, KESHIARY**

At.-Telipukur : P.O.- Tilaboni Mahisamura : P.S.- Keshiary
Dist- Paschim Medinipur : PIN-721135
www.ggdckeshiary.ac.in

Internal Assessments: Continuous Evaluation: Classroom/Lab quiz

Glimpses of classroom quiz organized by Dept. of Chemistry as part of Internal Assessment