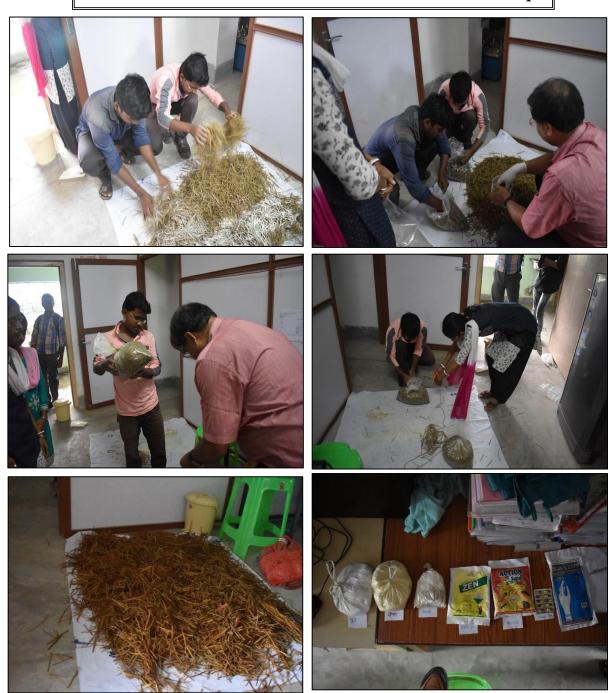

## **GOVERNMENT GENERAL DEGREE COLLEGE, KESHIARY**

At.-Telipukur : P.O.- Tilaboni Mahisamura : P.S.- Keshiary
Dist- Paschim Medinipur : PIN-721135
www.ggdckeshiary.ac.in

**Internal Assessments: Continuous Evaluation: Workshop** 

Glimpses of workshop on mushroom cultivation organized by Dept. of Botany as part of Internal Assessment