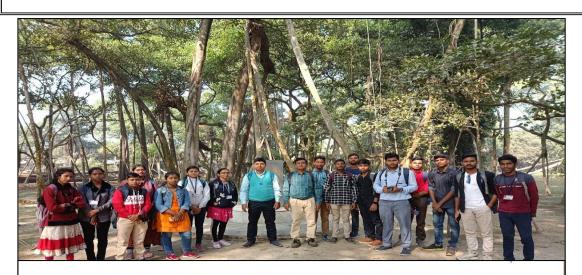

Govt. General Degree college, Keshiary

**Field Report of the Excursion To The** 

Acharya Jagadish Chandra Bose Indian Botanic Garden, Shibpur, Howrah

Report submitted by: Mithun kisku

Roll: 1123113 No: 210014