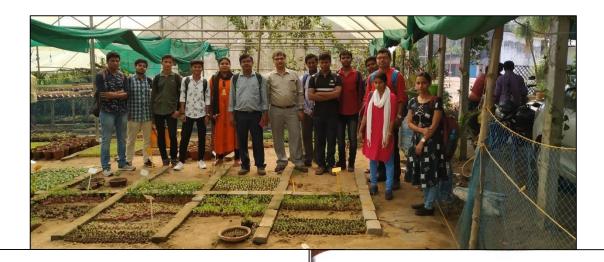

## **GOVERNMENT GENERAL DEGREE COLLEGE, KESHIARY**

At.-Telipukur : P.O.- Tilaboni Mahisamura : P.S.- Keshiary
Dist- Paschim Medinipur : PIN-721135
www.ggdckeshiary.ac.in

**Internal Assessments: Continuous Evaluation: Workshop** 

Glimpses of workshop on mushroom cultivation organized by Dept. of Botany as part of Internal Assessment